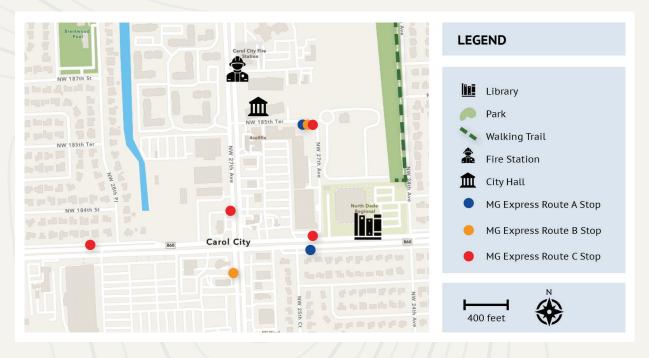

Map Legend: A map legend (or key) explains the symbols used on the map. It typically includes a sample of each symbol (point, line, or area), and a short description of what the symbol means.

#### Take a look at the map and schedule on the following pages, to answer the following questions:

What number is the stop for the North Dade Regional Library?

What's the earliest time in the morning that I could get on the bus at North Dade Regional Library?

Can you find your school on the map?

Where's the closest bus stop?

Which route is it on? What number is the stop?

How would you get from City Hall to Bennet Lifter Park?

What's the earliest time that you could arrive by bus at Bennet Lifter Park?