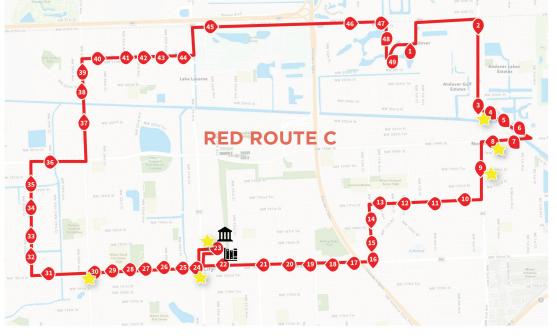

The City of Miami Gardens operates a free bus and trolley service, called the Miami Gardens Express.

The Express runs on three routes: **Blue Route A, Orange Route B, and Red Route C.** Each route runs in a loop, and has stops marked with numbers on the map. If you need to use more than one route to get to your destination, you'll need to transfer buses at one of the transfer points marked with a star.

Can you find your school on the map?

Where's the closest bus stop?

Which route is it on? What number is the stop?

How would you get from City Hall to Bennet Lifter Park?

What's the earliest time that you could arrive by bus at Bennet Lifter Park?