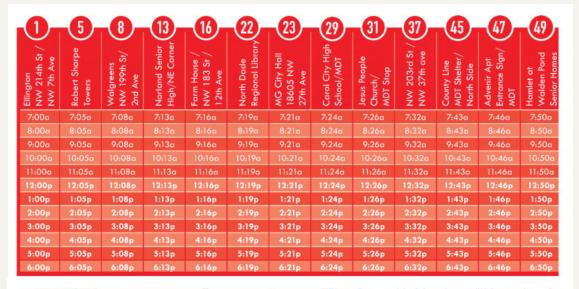

# Miami Gardens Express

Transit maps show us how to get around using buses, trolleys, subways, and trains. In addition to showing the route that a bus will take, transit maps show stops where you can get on and off, transfer points where you can get off of one bus, and onto another, and the schedule of times when the bus will reach the stops.

#### Take a look at the map and schedule on the following pages, to answer the following questions:

What number is the stop for the North Dade Regional Library?

What's the earliest time in the morning that I could get on the bus at North Dade Regional Library?

Can you find your school on the map?

Where's the closest bus stop?

Which route is it on? What number is the stop?

How would you get from City Hall to Bennet Lifter Park?

What's the earliest time that you could arrive by bus at Bennet Lifter Park?