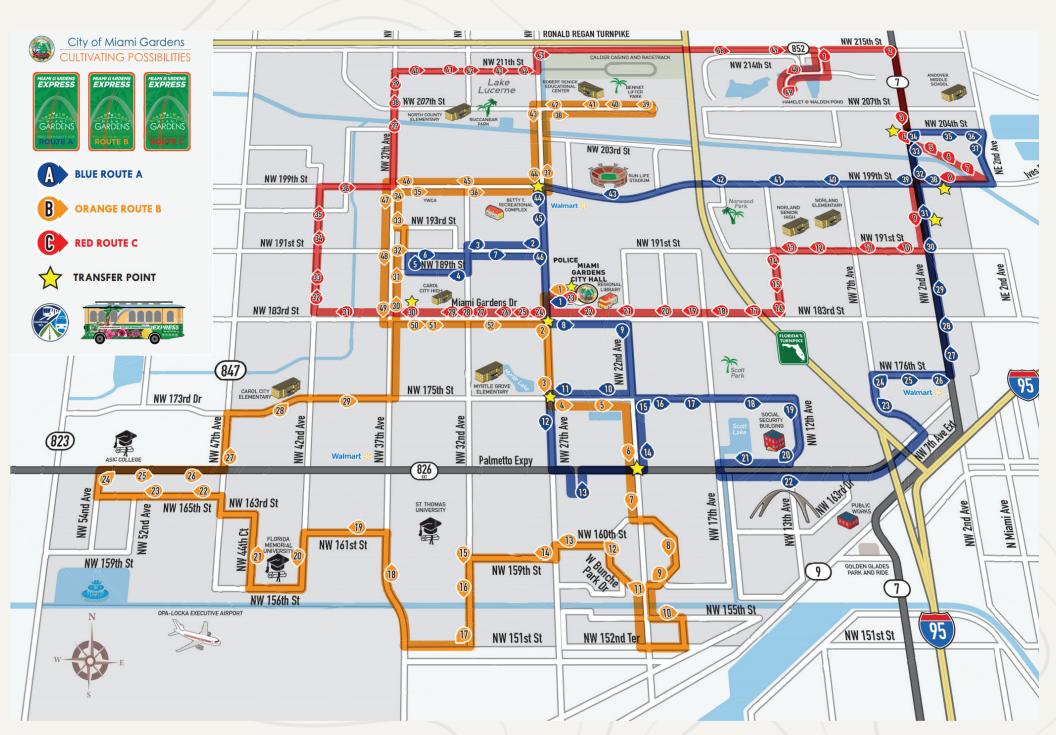

The City of Miami Gardens operates a free bus and trolley service, called the Miami Gardens Express.

The Express runs on three routes: **Blue Route A, Orange Route B, and Red Route C.** Each route runs in a loop, and has stops marked with numbers on the map. If you need to use more than one route to get to your destination, you'll need to transfer buses at one of the transfer points marked with a star.

#### **Connecting to Places**

At transfer points, you may be able to transfer Miami Gardens Express Routes A or B, or to a different transit line, like a Miami-Dade MetroBus or Metrorail. These other transit options can take you all over the county. Visit their websites to see their schedules and maps.

Can you find your school on the map?

Where's the closest bus stop?

Which route is it on? What number is the stop?

How would you get from City Hall to Bennet Lifter Park?

What's the earliest time that you could arrive by bus at Bennet Lifter Park?