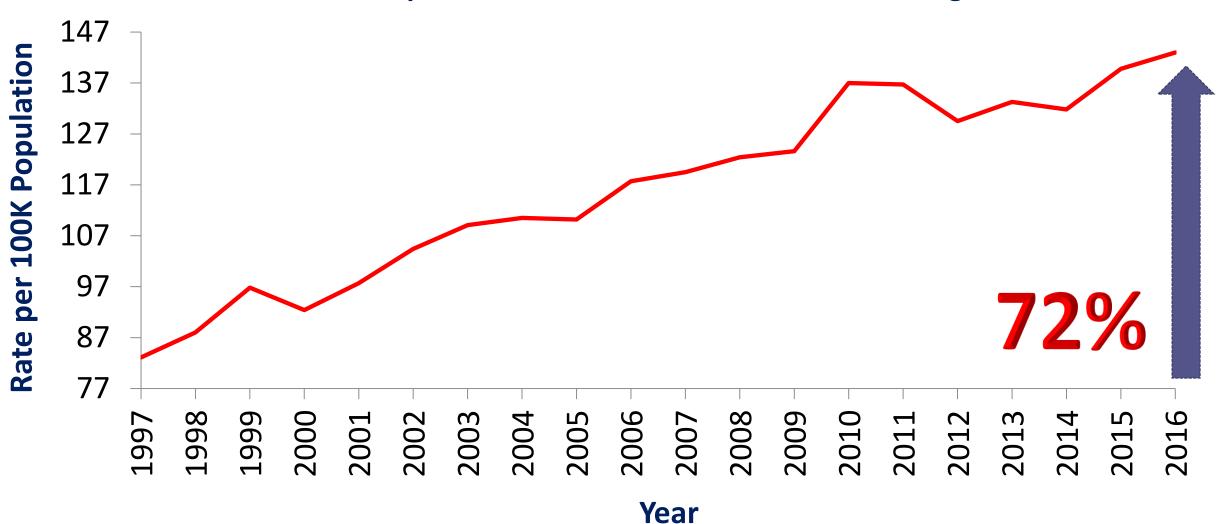

#### **Broward Diabetes Rates are Climbing**

**Preventable Hospitalizations Under 65 from Diabetes, Single Year Rate** 

Data: Florida Agency for Health Care Administration (AHCA)via FloridaCharts.com