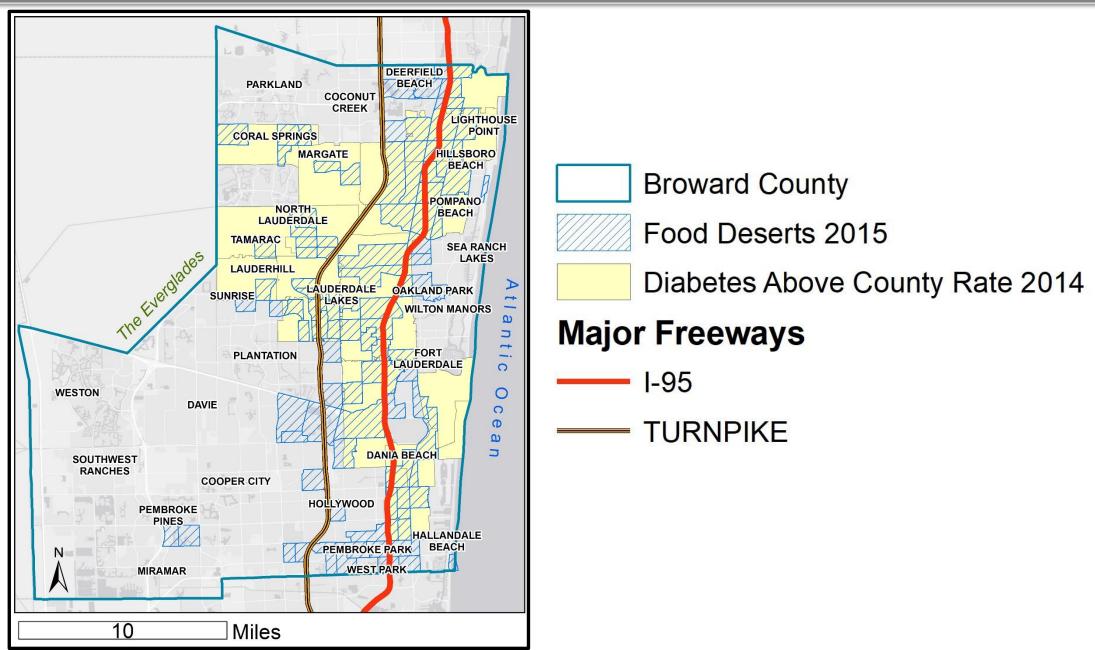

#### **Broward Food Deserts & Diabetes**

## **Diabetes and Food Deserts by Jurisdiction**

| Jurisdiction          | Food Deserts | Diabetes | Diabetes Percent Relative to County<br>123/100K rate |
|-----------------------|--------------|----------|------------------------------------------------------|
| BMSD                  | 2            | 277      | 126                                                  |
| COCONUT CREEK         | 0            | 146      | 19                                                   |
| DANIA BEACH           | 3            | 106      | -14                                                  |
| FORT LAUDERDALE       | 9            | 149      | 21                                                   |
| HALLANDALE BEACH      | 3            | 78       | -37                                                  |
| HOLLYWOOD             | 11           | 109      | -12                                                  |
| LAUDERDALE BY THE SEA | 0            | 72       | -42                                                  |
| LAUDERDALE LAKES      | 4            | 278      | 126                                                  |
| LAUDERHILL            | 8            | 226      | 84                                                   |
| MIRAMAR               | 4            | 84       | -32                                                  |
| PEMBROKE PARK         | 2            | 106      | -14                                                  |
| PEMBROKE PINES        | 2            | 54       | -56                                                  |
| POMPANO BEACH         | 13           | 140      | 14                                                   |